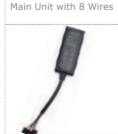

#### Multiple I/O

2 Inputs+1 Output+1 Mic+1 USB Port, 2 AD Optional, 1RS232 Customizable

## **Power Specification**

| Input Voltage Range | DC 9 - 100V/1.5A      |
|---------------------|-----------------------|
| Back-up Battery     | 55 mAh Li-Ion Battery |

| Interface Specification  |                                                                                                                                       |
|--------------------------|---------------------------------------------------------------------------------------------------------------------------------------|
| Digital Inputs           | 2 Digital inputs (Can be configured by software for high and low level trigger, Analog input, IN2 is set to ACC detection by default) |
| Digital Outputs          | 1                                                                                                                                     |
| Microphone               | 1                                                                                                                                     |
| RS232/TTL (Customizable) | 1                                                                                                                                     |
| GSM Antenna              | Built-in FPC                                                                                                                          |
| GPS Antenna              | Built-in Ceramic Antenna (25 X 25 X 4mm)                                                                                              |
| USB                      | 2.0 Micro-USB                                                                                                                         |
| LED indication           | 2 status LED lights: 1 x blue LED, 1 x green LED, Internal, Visible outside of light                                                  |
| SIM                      | Nano SIM Card                                                                                                                         |

## **Physical Specification**

Dimensions 80\*34\*15mm (L x W x H)

Weight About 48g

### **Standard Accessories**